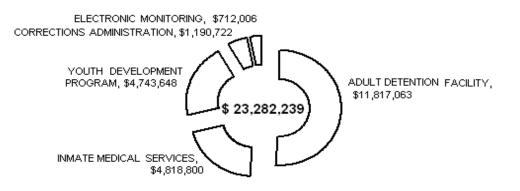

| SANTA FE COUNTY<br>FISCAL YEAR 2009 BUDGET<br>CORRECTIONS | Г               |                             |                                 | ł                     | Santa Fe Cour       | ty/ |
|-----------------------------------------------------------|-----------------|-----------------------------|---------------------------------|-----------------------|---------------------|-----|
| רטאטס<br>DEPARTMENTS                                      | GENERAL<br>FUND | SPECIAL<br>REVENUE<br>FUNDS | CAPITAL<br>IMPROVEMENT<br>FUNDS | DEBT SERVICE<br>FUNDS | ENTERPRISE<br>FUNDS |     |
| CORRECTIONS ADMINISTRATION                                |                 |                             |                                 |                       | \$ 1,190,722        | 1   |
| ADULT DETENTION FACILITY                                  |                 |                             |                                 |                       | \$ 11,817,063       | -   |
| INMATE MEDICAL SERVICES                                   |                 |                             |                                 |                       | \$ 4,818,800        |     |
| ELECTRONIC MONITORING                                     |                 |                             |                                 |                       | \$ 712,006          |     |
| YOUTH DEVELOPMENT PROGRAM                                 |                 |                             |                                 |                       | \$ 3,694,929        | 1   |
| ADOLESCENT RESIDENTIAL CENTER                             |                 |                             |                                 |                       | \$ 1,048,719        | 1   |
| TOTAL                                                     | \$-             | \$-                         | \$-                             | \$-                   | \$ 23,282,239       |     |
| \$ 23,282,239                                             |                 |                             |                                 |                       |                     | -   |

# SANTA FE COUNTY FISCAL YEAR 2009 BUDGET CORRECTIONS

|                            |             | 1  | BUDGET     | STAFF |
|----------------------------|-------------|----|------------|-------|
|                            |             |    | BUDGET     | STAFF |
| CORRECTIONS ADMINISTRATION |             |    |            |       |
| ADMINISTRATION             |             |    | 1,190,722  |       |
|                            | SUBTOTAL    | \$ | 1,190,722  | 15.0  |
| ADULT DETENTION FACILITY   |             |    |            |       |
| ADF OPERATIONS             |             |    | 11,717,063 | 169.0 |
| INMATE WELFARE             |             |    | 100,000    |       |
|                            | SUBTOTAL    | \$ | 11,817,063 | 169.0 |
| INMATE MEDICAL SERVICES    |             |    |            |       |
| INMATE MEDICAL SERVICES    |             |    | 4,818,800  |       |
|                            | SUBTOTAL    | \$ | 4,818,800  | 37.0  |
| ELECTRONIC MONITORING      |             |    |            |       |
| ELECTRONIC MONITORING      |             |    | 712,006    |       |
|                            | SUBTOTAL    | \$ | 712,006    | 9.0   |
| YOUTH DEVELOPMENT PROGRAM  | 1           |    |            |       |
| YDP FACILITY               |             |    | 3,694,929  | 58.4  |
| ADOLESCENT RESIDENCE CE    | INTER (ARC) |    | 1,048,719  | 18.5  |
|                            | SUBTÒTAL    | \$ | 4,743,648  | 76.9  |
| TOTAL CO                   | RRECTIONS   | \$ | 23,282,239 | 306.9 |
|                            |             |    | · · ·      |       |